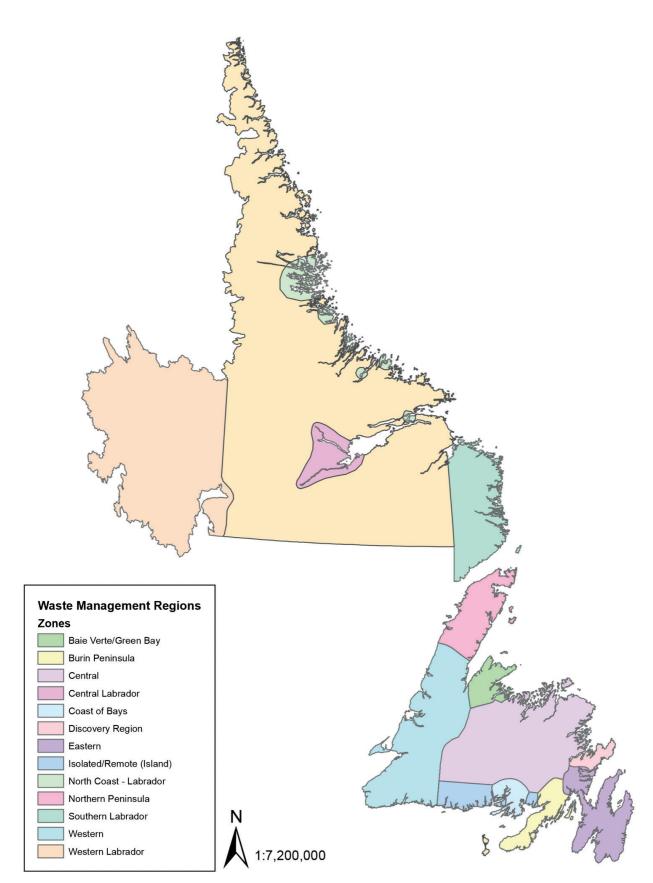

#### Northern Peninsula Region

The Northern Peninsula Waste Management Region spans from River of Ponds in the west to Englee in the east and extends to Quirpon in the north.

## Western Region

The Western Newfoundland Waste Management Region spans from Bellburns in the north to Ramea in the south and extends east to White Bay.

#### **Baie Verte-Green Bay Region**

The Baie Verte-Green Bay Waste Management Region includes all communities on the Baie Verte Peninsula and in Green Bay South, spanning from Westport in the west to Brighton in the east. This region also includes Little Bay Islands.

#### **Coast of Bays Region**

The Coast of Bays Waste Management Region includes the Connaigre Peninsula, spanning from the Head of Bay D'Espoir in the north to Harbour Breton in the south. This region also includes the communities of McCallum, Gaultois and Rencontre East.

## **Burin Peninsula Region**

The Burin Peninsula Waste Management Region spans from Grand le Pierre and Monkstown in the north to Point May and Lamaline in the south.

#### **Central Region**

The Central Newfoundland Waste Management Region spans from Buchans in the west to Terra Nova National Park in the east and extends north to Twillingate. This region also includes Change Islands and Fogo Island.

## **Discovery Region**

The Discovery Waste Management Region includes the entire Bonavista Peninsula, spanning from Port Blandford in the west to the Town of Bonavista in the east.

## **Eastern Region**

The Eastern Newfoundland Waste Management Region includes the Avalon Peninsula and all communities from Whitbourne to Clarenville. This region also includes all communities from Burgoyne's Cove to Swift Current as well as Random Island.

# Western Labrador Region

The Western Labrador Waste Management Region includes all communities in the western area of Labrador including the towns of Labrador City and Wabush.

# **Central Labrador Region**

The Central Labrador Waste Management Region includes the communities of Happy Valley – Goose Bay, North West River and Sheshatshui.

# Northern Labrador Region

The Northern Labrador Waste Management Region includes the north coast of Labrador, spanning from Rigolet in the south to Nain in the north.

# Southern Labrador Region

The Southern Labrador Waste Management Region includes the southeast coast of Labrador, spanning from L'Anse au Clair in the south to Cartwright in the north.